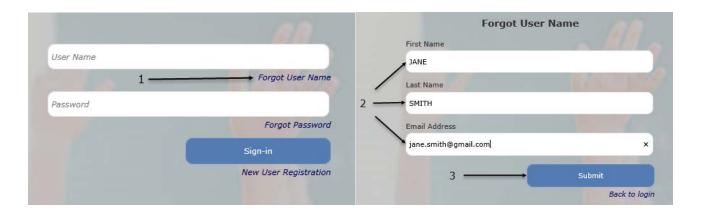

| Retrieving a Forgotten Family Access "User Name" |                                                                                              |  |
|--------------------------------------------------|----------------------------------------------------------------------------------------------|--|
| 1                                                | On the Sign-In page click "Forgot User Name"                                                 |  |
| 2                                                | On the Forgot User Name screen, enter your "First Name" and "Last Name" and "Email" address. |  |
| 3                                                | Click "Submit". Your user name will be automatically emailed to the account used when you    |  |
|                                                  | registered.                                                                                  |  |