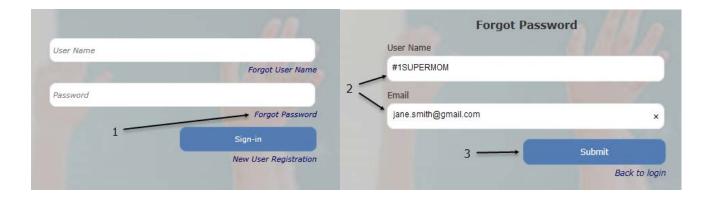

| Retrieving a Forgotten Family Access "Password" |                                                                                                      |  |
|-------------------------------------------------|------------------------------------------------------------------------------------------------------|--|
| 1                                               | On the Sign-In page click "Forgot Password"                                                          |  |
| 2                                               | On the Forgot Password screen, enter your "User Name" and "Email" address.                           |  |
| 3                                               | Click "Submit". Your password will be automatically emailed to the account used when you registered. |  |