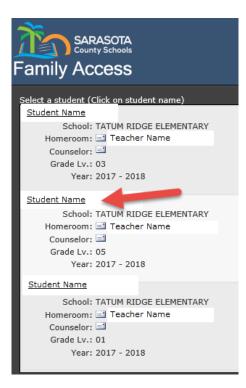

#### **My Students**

- Use the My Students link to select or change the student's records you wish to view.
- To select a student, click on the student name.