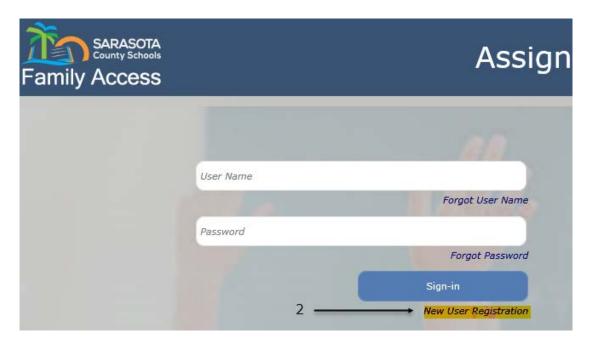

## SARASOTA COUNTY SCHOOLS

| New | New User Registration for Family Access                                                             |  |  |  |  |
|-----|-----------------------------------------------------------------------------------------------------|--|--|--|--|
| 1   | Using your Internet connection (Comcast, Frontier, Bright House etc.) web browser, enter the Family |  |  |  |  |
|     | Access Web address. https://parentportal.sarasotacountyschools.net                                  |  |  |  |  |
|     | <ul> <li>The School Office is not able to address service provider issues or computer</li> </ul>    |  |  |  |  |
|     | hardware/software problems.                                                                         |  |  |  |  |
|     | • If you follow the below instructions and still cannot create an account, call or contact the      |  |  |  |  |
|     | School Office where your student attends.                                                           |  |  |  |  |

| 1 - | 🗲 🕀 🌆 https://parentportal.sarasotacountyschool 🔎 – 🔒 🖒 🎬 Student/Portal - Education 🗙 |
|-----|----------------------------------------------------------------------------------------|
| 2   | Select "New User Registration"                                                         |